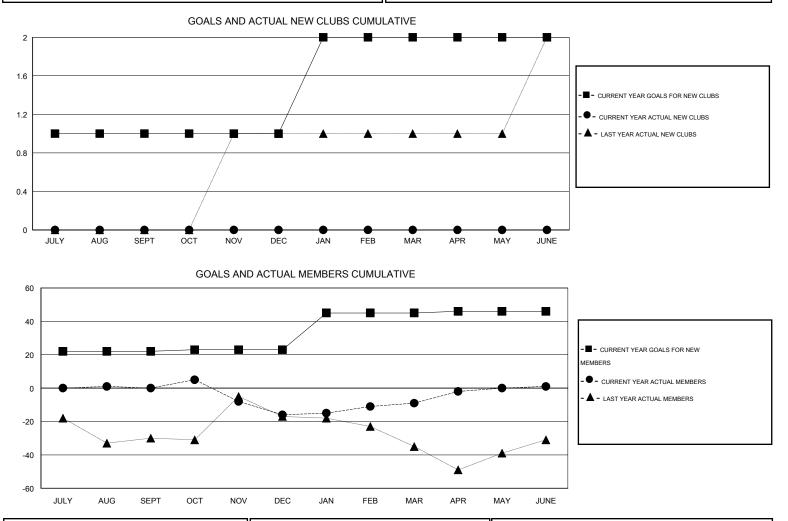

## GMT: THOMAS MATNEY

 $\mathsf{GMT} \; \mathsf{CA} \; 1$ 

| Clubs         |                       |           |                  |                  | Members               |                    |                                     |                    |                  |
|---------------|-----------------------|-----------|------------------|------------------|-----------------------|--------------------|-------------------------------------|--------------------|------------------|
|               | RESULTS FOR 2014-2015 |           |                  |                  | RESULTS FOR 2014-2015 |                    |                                     |                    |                  |
| QUARTER       | NEW CLUB<br>GOAL      | NEW CLUBS | DROPPED<br>CLUBS | NET<br>GAIN/LOSS | QUARTER               | NEW MEMBER<br>GOAL | CHARTER AND<br>NEW MEMBERS<br>ADDED | DROPPED<br>MEMBERS | NET<br>GAIN/LOSS |
| JULY/AUG/SEPT | 1                     | 0         | 0                | 0                | JULY/AUG/SEPT         | 22                 | 28                                  | 28                 | 0                |
| OCT/NOV/DEC   | 0                     | 0         | 0                | 0                | OCT/NOV/DEC           | 1                  | 37                                  | 53                 | -16              |
| JAN/FEB/MAR   | 1                     | 0         | 0                | 0                | JAN/FEB/MAR           | 22                 | 31                                  | 24                 | 7                |
| APR/MAY/JUNE  | 0                     | 0         | 0                | 0                | APR/MAY/JUNE          | 1                  | 40                                  | 30                 | 10               |